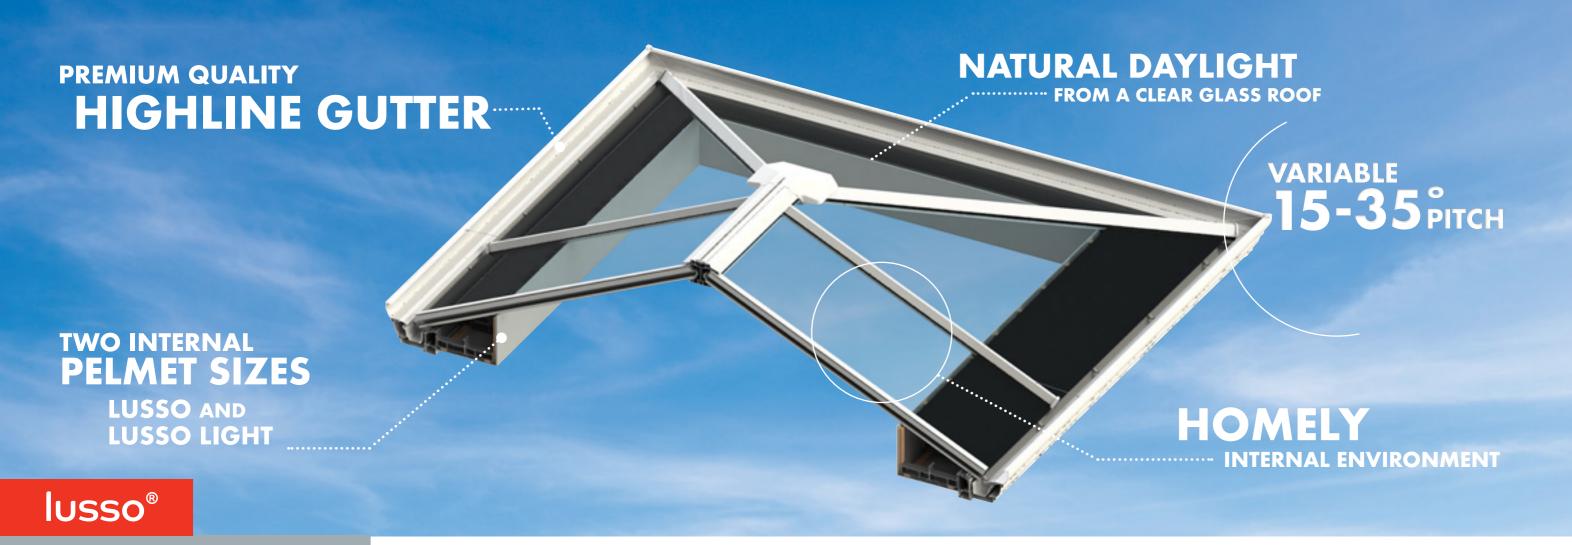

# **LUSSO INTERNAL PELMET**

Let the homeowner enjoy more natural daylight than from a clear glass lantern roof, plus a relaxing atmosphere created by a deep pelmet dimension and concealed LED pelmet lighting in the evening.

## **LUSSO HIGHLINE GUTTER**

Create the look of an orangery style conservatory with our quality highline gutter and decorative corner castings.

# SLIMMER PELMET FOR INCREASED INTERNAL LIGHT

The intelligently-designed continuous box-section around the roof avoids the needs for plastering and simply allows the trims and cladding (all perfectly colour-matched to the orangery-style roof) to be fitted to the aluminium fascia mounted on brackets. As well as avoiding installers having to factor in specialist trades to carry out plastering, this design significantly reduces the amount of time needed to complete the project.

With the ability to incorporate subtle lighting within the roof perimeter and a full range of perfectly colour-matched trims and accessories, it provides customers with plenty of scope for creating a lasting impression. Lusso is available to both bar length and kit customers.