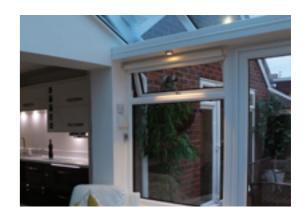

# **LUSSO INTERNAL PELMET**

Let the homeowner enjoy more natural daylight than from a clear glass lantern roof, plus a relaxing atmosphere created by a deep pelmet dimension and concealed LED pelmet lighting in the evening.

### **Complementary products:**

HD LED downlight kits are available (roof kit customers only). Fitting kits are stainless steel as standard, with aluminium, chrome and black colour options available on request.