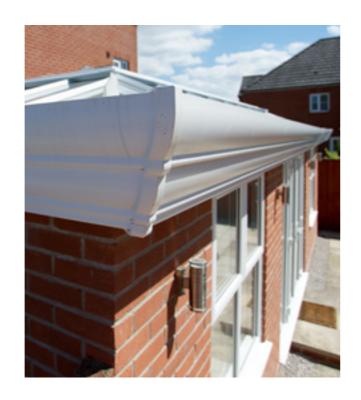

## **LUSSO HIGHLINE GUTTER**

Create the look of an orangery style conservatory with our quality highline gutter and decorative corner castings.

# SLIMMER PELMET FOR INCREASED INTERNAL LIGHT

The intelligently-designed continuous box-section around the roof avoids the needs for plastering and simply allows the trims and cladding (all perfectly colour-matched to the orangery-style roof) to be fitted to the aluminium fascia mounted on brackets. As well as avoiding installers having to factor in specialist trades to carry out plastering, this design significantly reduces the amount of time needed to complete the project.