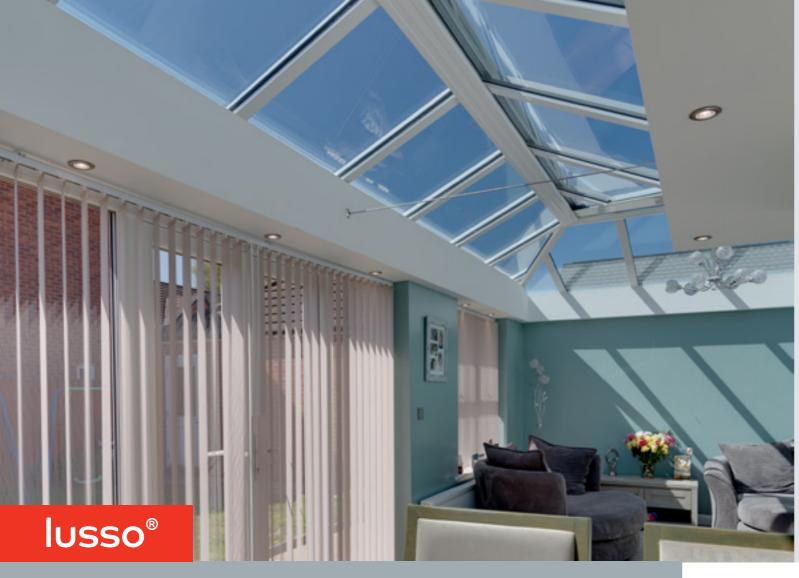

# **LUSSO INTERNAL PELMET**

Let the homeowner enjoy more natural daylight than from a clear glass lantern roof, plus a relaxing atmosphere created by a deep pelmet dimension and concealed LED pelmet lighting in the evening.

## **LUSSO HIGHLINE GUTTER**

Create the look of an orangery style conservatory with our quality highline gutter and decorative corner castings.