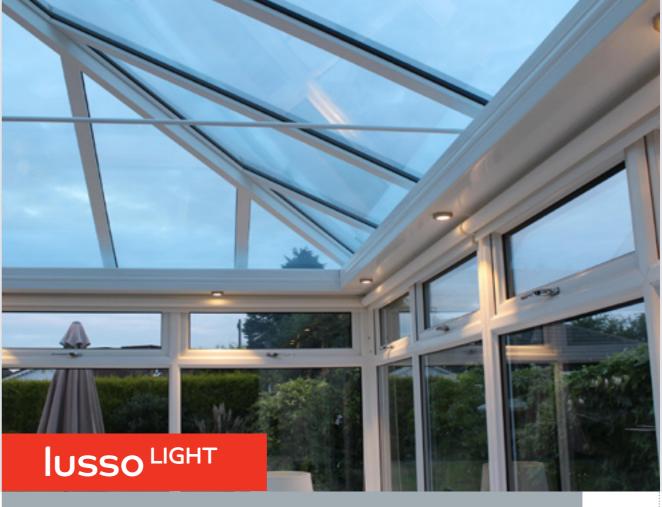

# **LUSSO INTERNAL PELMET**

Let the homeowner enjoy more natural daylight than from a clear glass lantern roof, plus a relaxing atmosphere created by a deep pelmet dimension and concealed LED pelmet lighting in the evening.

## **LUSSO HIGHLINE GUTTER**

Create the look of an orangery style conservatory with our quality highline gutter and decorative corner castings.

# SLIMMER PELMET FOR INCREASED INTERNAL LIGHT

The intelligently-designed continuous box-section around the roof avoids the needs for plastering and simply allows the trims and cladding (all perfectly colour-matched to the orangery-style roof) to be fitted to the aluminium fascia mounted on brackets. As well as avoiding installers having to factor in specialist trades to carry out plastering, this design significantly reduces the amount of time needed to complete the project.

With the ability to incorporate subtle lighting within the roof perimeter and a full range of perfectly colour-matched trims and accessories, it provides customers with plenty of scope for creating a lasting impression. Lusso is available to both bar length and kit customers.